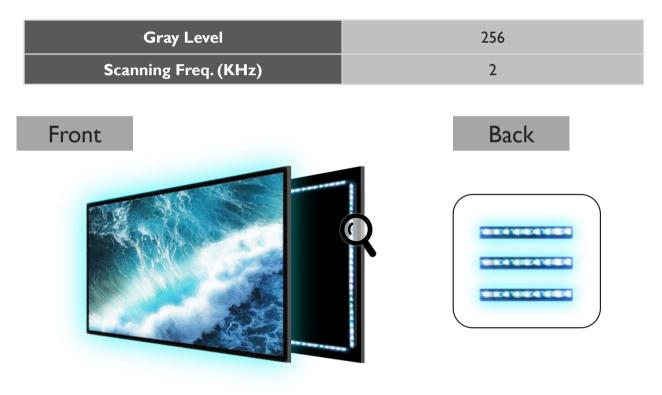

# Ambient Light for TV

#### **Features:**

- Light module by SMD RGBLED (60 PCS/m) + IC (20 PCS/m) and FPC soft board DC12V constant current LED soft light
- The control module is composed of HDMITV background light controller, and it can be controlled by mobile phone APP.