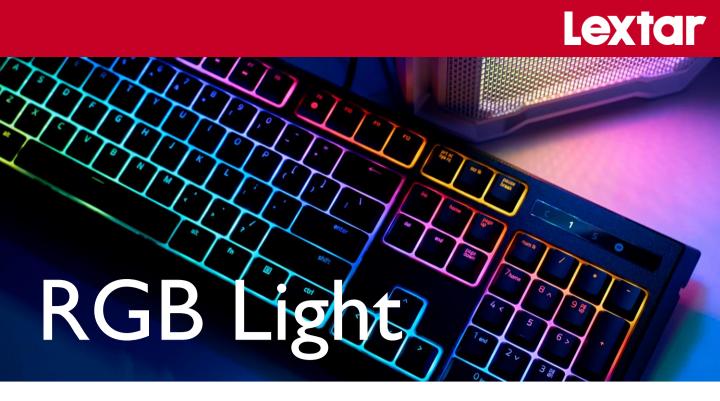

### Side-emitting LED Backlight Keyboard Module

#### **Features:**

- A full range of backlight keyboard products and can assist customers in developing module solutions.
- In terms of an annual shipment of 10 million units, the reduced carbon emissions are equivalent to the carbon absorption of 308,333 trees in one year

| Product Series    | Side view low vf design |
|-------------------|-------------------------|
| Brightness (nits) | AVG. 15                 |
| Voltage           | 5                       |