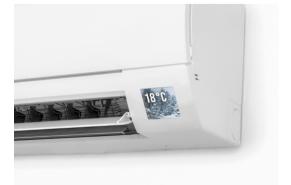

## **RGB LED Display for Home Appliance**

#### **Features:**

- Integrate LED and driver circuit
- Free form possible
- RGB symbol and graphic display application

| Package           | RGB 5 x 9 mil chip       |
|-------------------|--------------------------|
| Brightness (nits) | Тур. 2,000<br>Max. 5,000 |
| Pitch (mm)/ PPI   | 0.75/ 34                 |
| Resolution        | 80 × 80                  |
| Backplane         | HDI PCB                  |